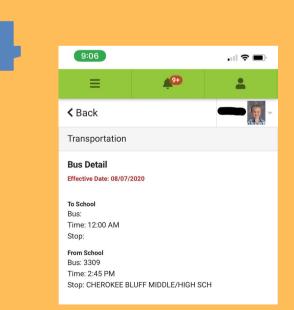

## **Click Transportation**

If your child rides a bus, you will see the Bus number, Time and Stop for to and from school.