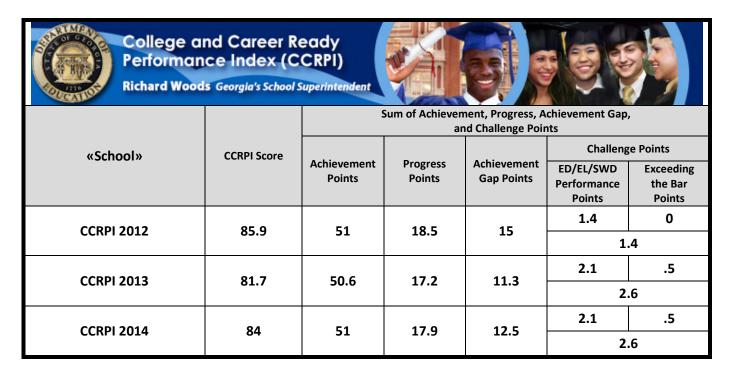

| 11      | 8       | 10      |  |
| Hispanic                                        | 102         | 107     | 113     | 107     | 118     |  |
| Multi-Ethnic                                    | 14          | 15      | 16      | 18      | 16      |  |
| White                                           | 888         | 872     | 880     | 905     | 915     |  |
| ESOL: Percent Enrolled                          | 1.37        | .98     | 1.06    | 1.05    | .84     |  |
| SPED: Percent Enrolled                          | 10.16       | 9.63    | 9.77    | 9.79    | 9.45    |  |
| F/R Lunch: Percent Eligible                     | 22.36       | 29.96   | 21.57   | 32.32   | 30.78   |  |
| Average Student Attendance                      | 93.98       | 94.59   | 93.97   | 94.16   | 94.30   |  |



Name of School: West Hall

Street Address: 5500 McEver Road

City, State Zip Code: Oakwood, GA 30566

GA DOE School Facility Code: 0189

**Designated School Contact Person:** 

Name Mr. Scott Justus

Title Principal

Telephone Number 770-967-9826

Fax Number 770-967-4864

Email Address scott.justus@hallco.org

Grades Served By School: 9-12

| «School»                                        | School Year |         |         |         |         |  |
|-------------------------------------------------|-------------|---------|---------|---------|---------|--|
|                                                 | 2009-10     | 2010-11 | 2011-12 | 2012-13 | 2013-14 |  |
| Student Enrollment                              |             |         |         |         |         |  |
| American Indian