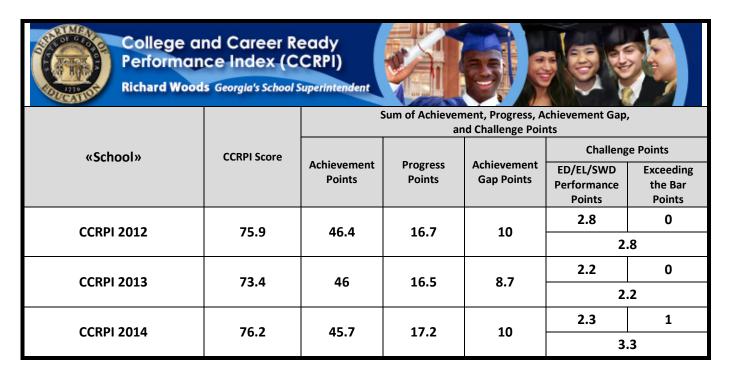

| 29      | 26      | 22      |  |
| Hispanic                                        | 327         | 343     | 352     | 393     | 444     |  |
| Multi-Ethnic                                    | 21          | 24      | 25      | 27      | 20      |  |
| White                                           | 677         | 670     | 688     | 721     | 685     |  |
| ESOL: Percent Enrolled                          | 8.76        | 6.77    | 5.68    | 5.23    | 5.95    |  |
| SPED: Percent Enrolled                          | 16.10       | 14.46   | 14.14   | 14.26   | 13.58   |  |
| F/R Lunch: Percent Eligible                     | 52.07       | 57.55   | 42.16   | 60.93   | 55.24   |  |
| Average Student Attendance                      | 94.47       | 95.43   | 95.05   | 94.92   | 93.93   |  |



Name of School: East Hall

Street Address: 3534 East Hall Road

City, State Zip Code: Gainesville, GA 30507

GA DOE School Facility Code: 1552

**Designated School Contact Person:** 

Name Mr. Jeff Cooper

Title Principal

Telephone Number 770-536-9921

Fax Number 770-535-1184

Email Address jeff.cooper@hallco.org

Grades Served By School: 9-12

| «School»                                        | School Year |         |         |         |         |  |
|-------------------------------------------------|-------------|---------|---------|---------|---------|--|
|                                                 | 2009-10     | 2010-11 | 2011-12 | 2012-13 | 2013-14 |  |
| Student Enrollment                              |             |         |         |         |         |  |
| American Ind